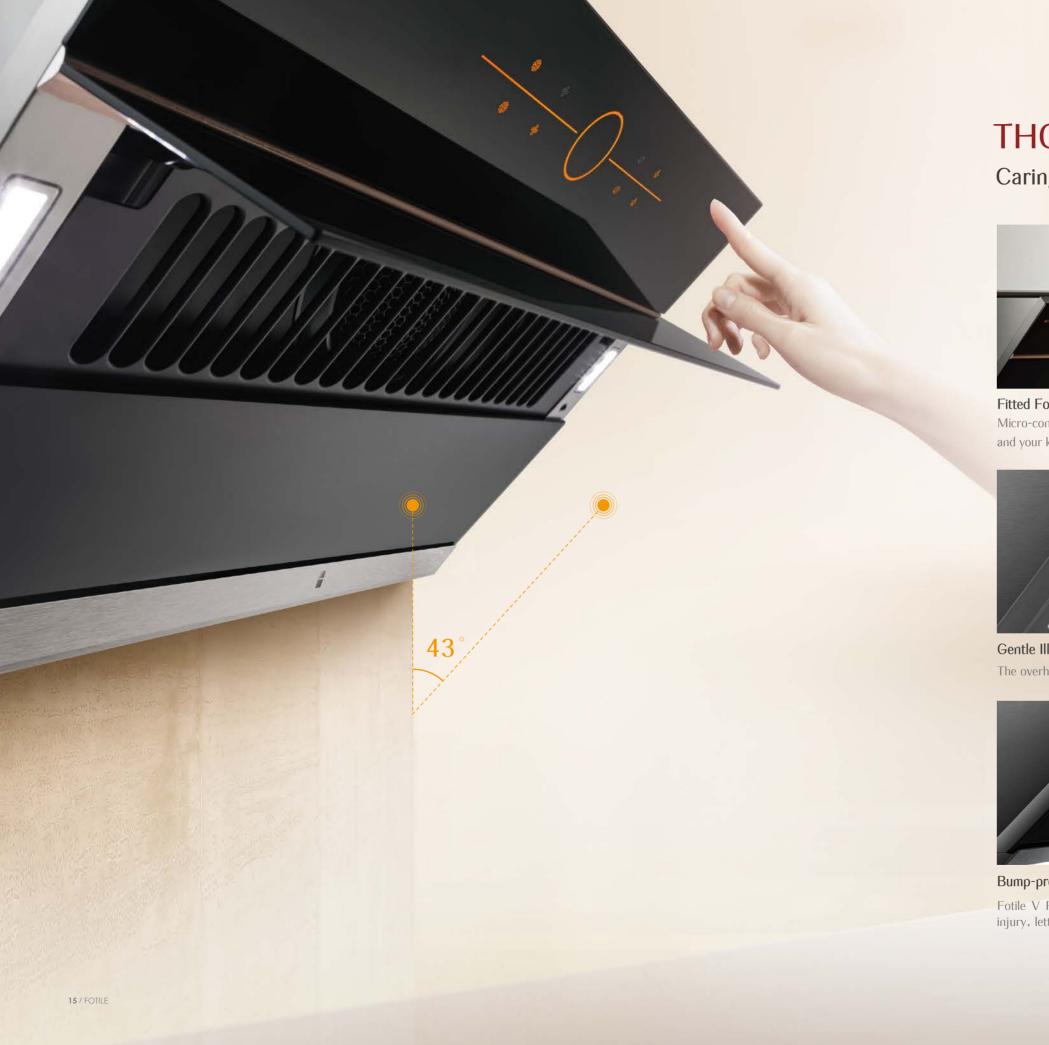

### Bump-proof Design

Fotile V Pro' 43° inclination reduces the risk of head injury, letting you cook with peace of mind

| JQG9009T                   |               |  |
|----------------------------|---------------|--|
| Power Supply               | 240V/50Hz     |  |
| Max Airflow(m3/h)          | 1400          |  |
| Airflow(m3/h)              | 970           |  |
| Noise (dB)                 | 49            |  |
| Max Static Pressure (Pa)   | 830           |  |
| Motor Power (W)            | 268           |  |
| Illumination Power(W)      | 1.5W*2        |  |
| Mode of Operation          | Touch Control |  |
| No.of Speed                | 3             |  |
| Auto Turbo System          | Υ             |  |
| Intelligent Air Management | Υ             |  |