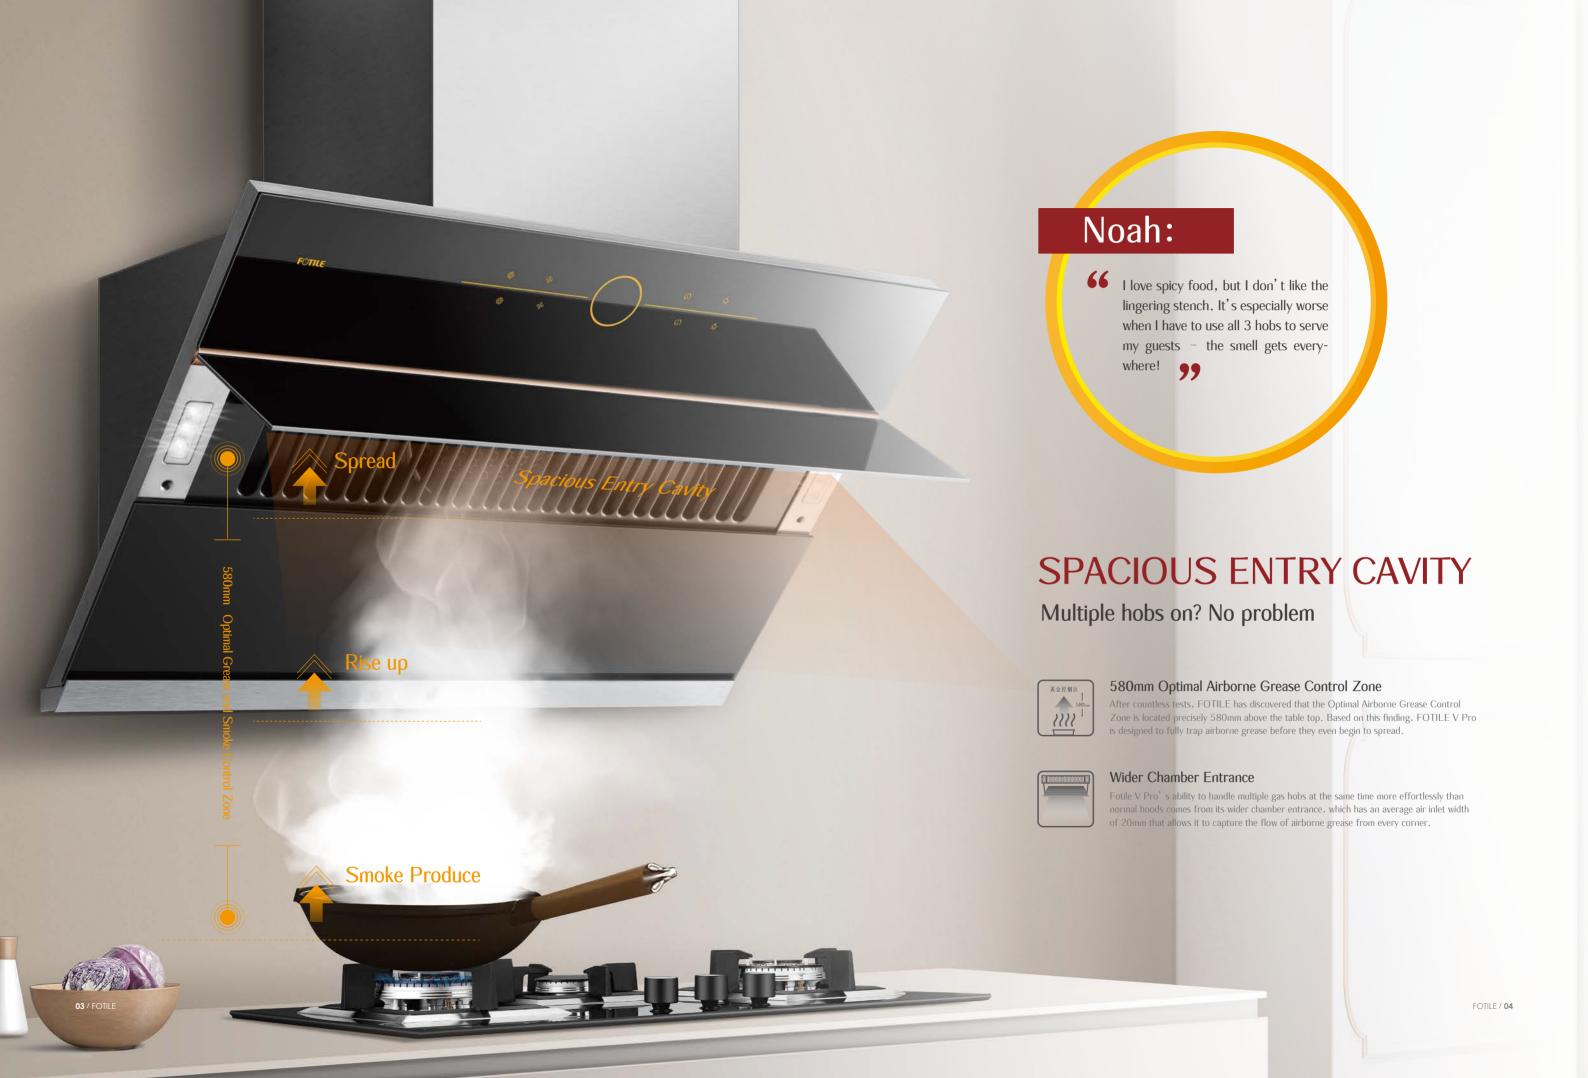

## 110-DEGREE BUFFER PLATE

Say goodbye to overwhelming airborne grease

Obtuse-angled smoke compression technology pressurizes rising airborne grease to prevent it from spreading

Upgraded from 150mm to 160mm, the ultra-wide buffer plate further bolsters smoke defense

# Isabella:

Ever since I became a housewife, my once-silky skin is now gross and murky. And none of my cosmetics are helping!

## **AIRBORNE GREASE HIGHWAY**

The vip lane for airborne grease

#### Direct-flow System

Airborne grease travels through a 4-pointed straight line – from the hob to the chamber entrance, fan entrance, and the exhaust.

#### 3-stage Vertical Acceleration

Airborne grease is first compressed in the optimal airborne grease control zone, then guided to the entrance of the chamber and fan and finally, directed out of the kitchen via the Nautilus Air Passageway. This process lets airborne grease travel easily through the smoke chamber.