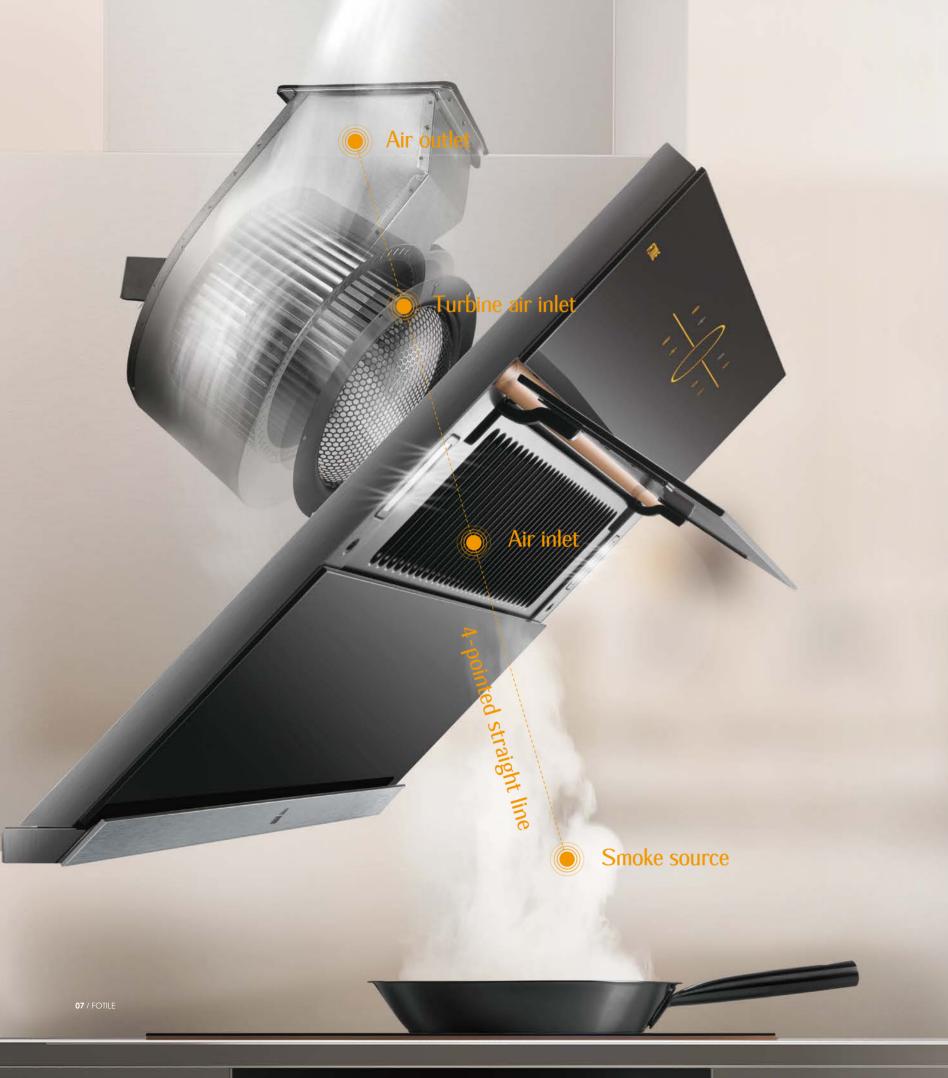

## **AIRBORNE GREASE HIGHWAY**

The vip lane for airborne grease

#### Direct-flow System

Airborne grease travels through a 4-pointed straight line – from the hob to the chamber entrance, fan entrance, and the exhaust.

#### 3-stage Vertical Acceleration

Airborne grease is first compressed in the optimal airborne grease control zone, then guided to the entrance of the chamber and fan and finally, directed out of the kitchen via the Nautilus Air Passageway. This process lets airborne grease travel easily through the smoke chamber.