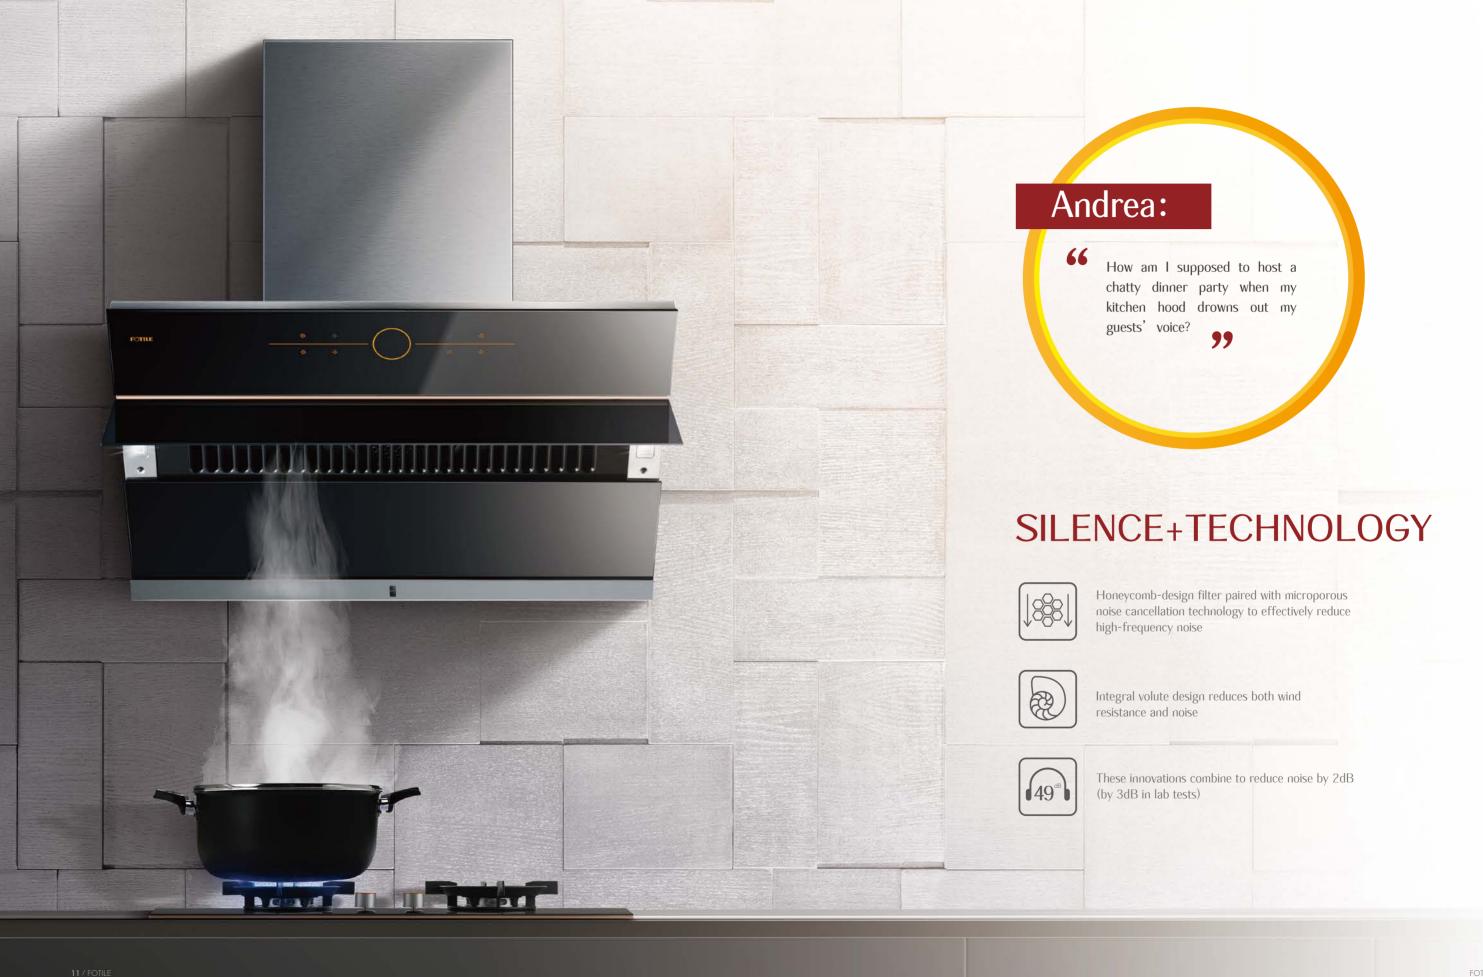

#### QUIETER - Silent As A Hush

With high-performance noise below 49db and low-performance noise below 44db, the hood is so quiet that you'd be able to hear your soup boiling.

FOTILE / 02

# Alexander:

Recently I asked my technician why the kitchen hood I installed for my parents wasn't an improvement over the old one. He said it's due to the kitchen hood's ducting hose being 5 meters in length, which makes it difficult for normal kitchen hoods to operate without risk of backflow.