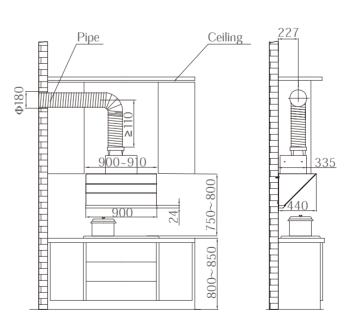

# Installation Diagram Of Hoods And Cabinets. (Unit: mm)

### Exhaust Pipe Through Ceiling

### Exhaust Pipe Through Cabinet

Product Installation And Cabinet Collocation Figure Diagram

17/FOTILE FOTILE / 18