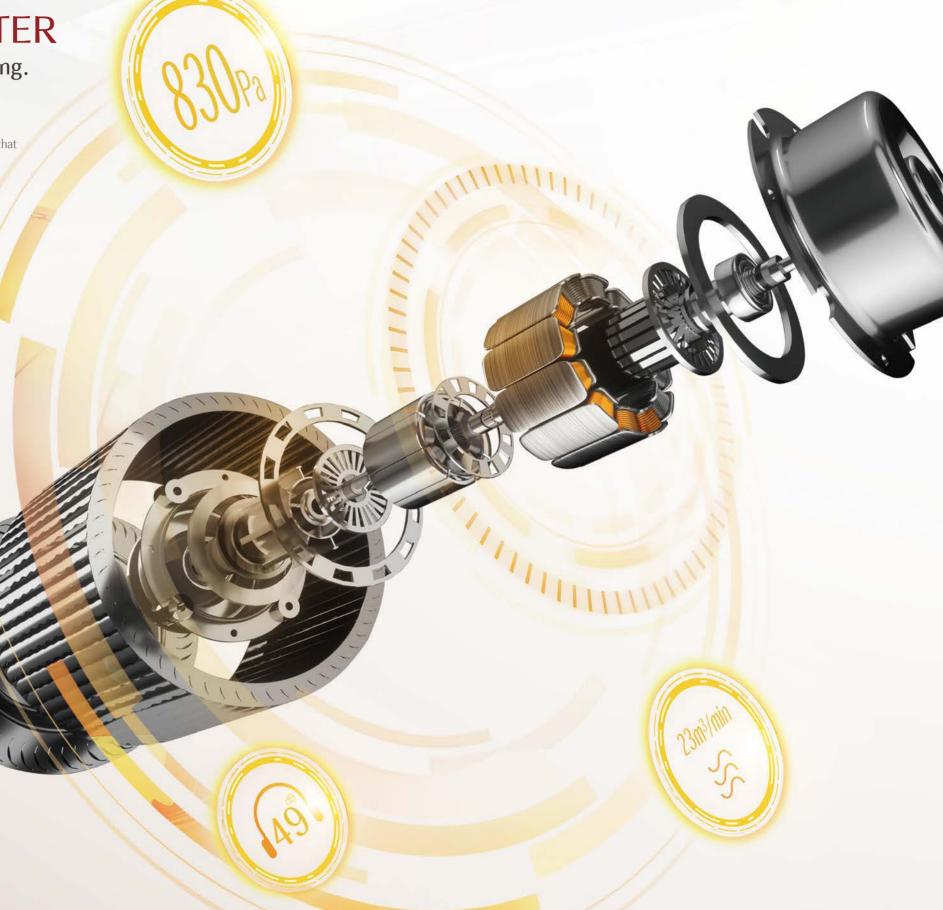

### **DIRECT-CURRENT INVERTER**

The future of kitchen hoods, the future of cooking.

Fotile V Pro utilises FOTILE's direct-current inverter motor, a powerful innovation that strengthens the hood's core power while reducing noise to a comfortable level.

#### STRONGER - A Pulsing Heart

Maximum air flow as high as 1400m /h allows powerful airborne grease extraction. Depending on the volume of airborne grease in your kitchen as well as the wind resistance present in the smoke chamber, the Automatic Turbo System adjusts air pressure by up to 830Pa to easily absorb dense airborne grease.

#### QUIETER - Silent As A Hush

With high-performance noise below 49db and low-performance noise below 44db, the hood is so quiet that you'd be able to hear your soup boiling.

FOTILE / 02