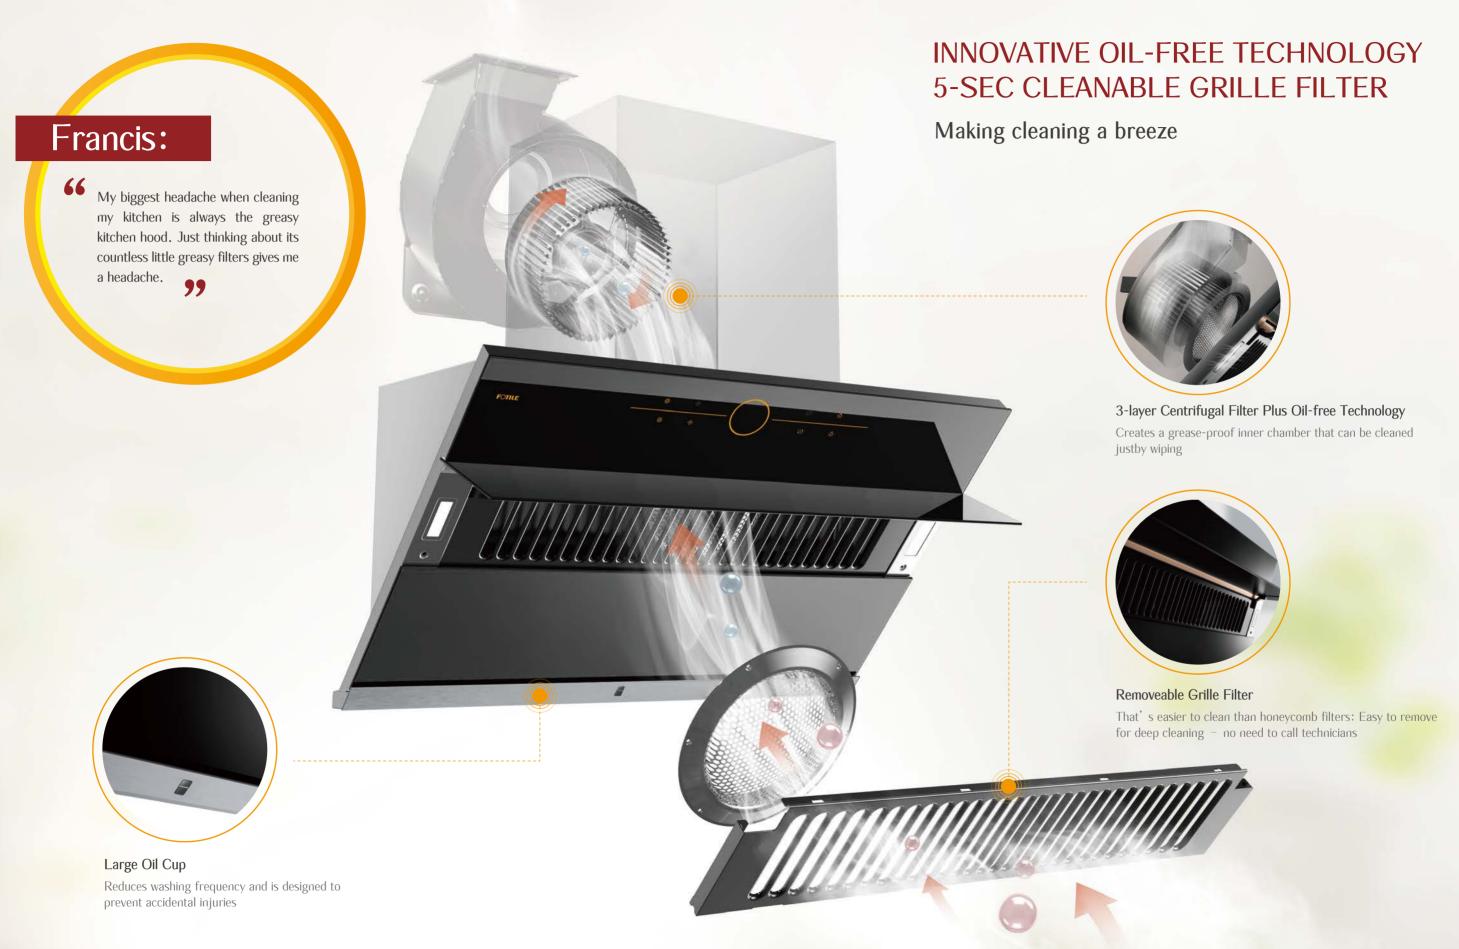

#### CLEANER - A Grease-free Kitchen

Enhanced core power paired with 3-layer centrifugal filtration technology keeps both the kitchen and the hood clean, and redefines the standards of kitchen-smoke related cleanliness.

# Isabella:

Ever since I became a housewife, my once-silky skin is now gross and murky. And none of my cosmetics are helping!