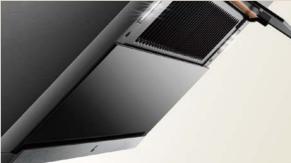

## 110-DEGREE BUFFER PLATE

Say goodbye to overwhelming airborne grease

Obtuse-angled smoke compression technology pressurizes rising airborne grease to prevent it from spreading

Upgraded from 150mm to 160mm, the ultra-wide buffer plate further bolsters smoke defense

Automatically switches itself on when hood is operational and vice versa to prevent backflow of airborne grease