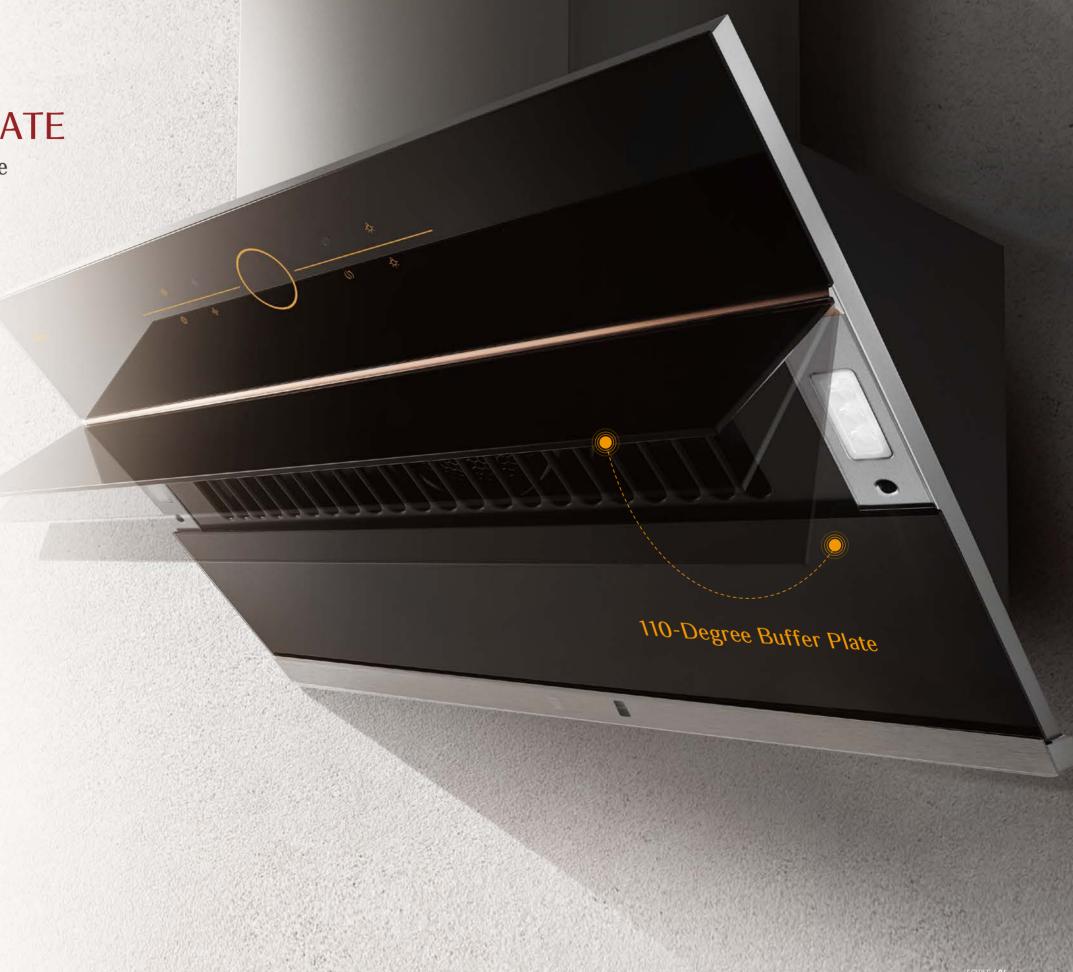

## 110-DEGREE BUFFER PLATE

Say goodbye to overwhelming airborne grease

Obtuse-angled smoke compression technology pressurizes rising airborne grease to prevent it from spreading

Upgraded from 150mm to 160mm, the ultra-wide buffer plate further bolsters smoke defense

Automatically switches itself on when hood is operational and vice versa to prevent backflow of airborne grease