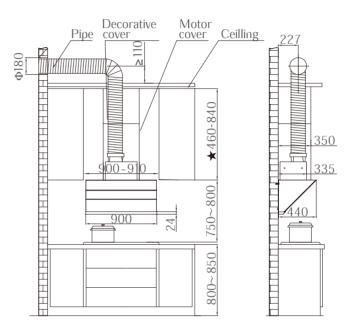

# Installation Diagram Of Hoods And Cabinets. (Unit: mm)

### Exhaust Pipe Through Ceiling

### Hole Size Of Ceiling Or Cabinet

### Exhaust Pipe Through Cabinet

Product Installation And Cabinet Collocation Figure Diagram

17/FOTILE FOTILE / 18