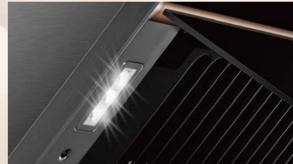

### Caring humanized designs

Fitted For Shelves

Micro-convex design allows the gap between Fotile V Pro and your kitchen cabinet to be as thin as 5mm

Gentle Illumination

The overhead lights give your cooking a true-to-life glow