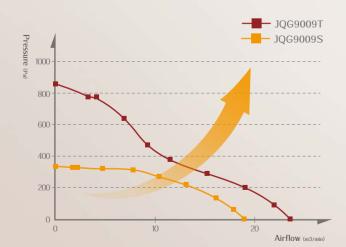

#### STRONGER - A Pulsing Heart

Maximum air flow as high as 1400m /h allows powerful airborne grease extraction. Depending on the volume of airborne grease in your kitchen as well as the wind resistance present in the smoke chamber, the Automatic Turbo System adjusts air pressure by up to 830Pa to easily absorb dense airborne grease.