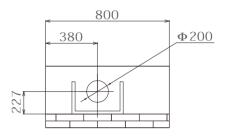

# Installation Diagram Of Hoods And Cabinets. (Unit: mm)

### Hole Size Of Ceiling Or Cabinet