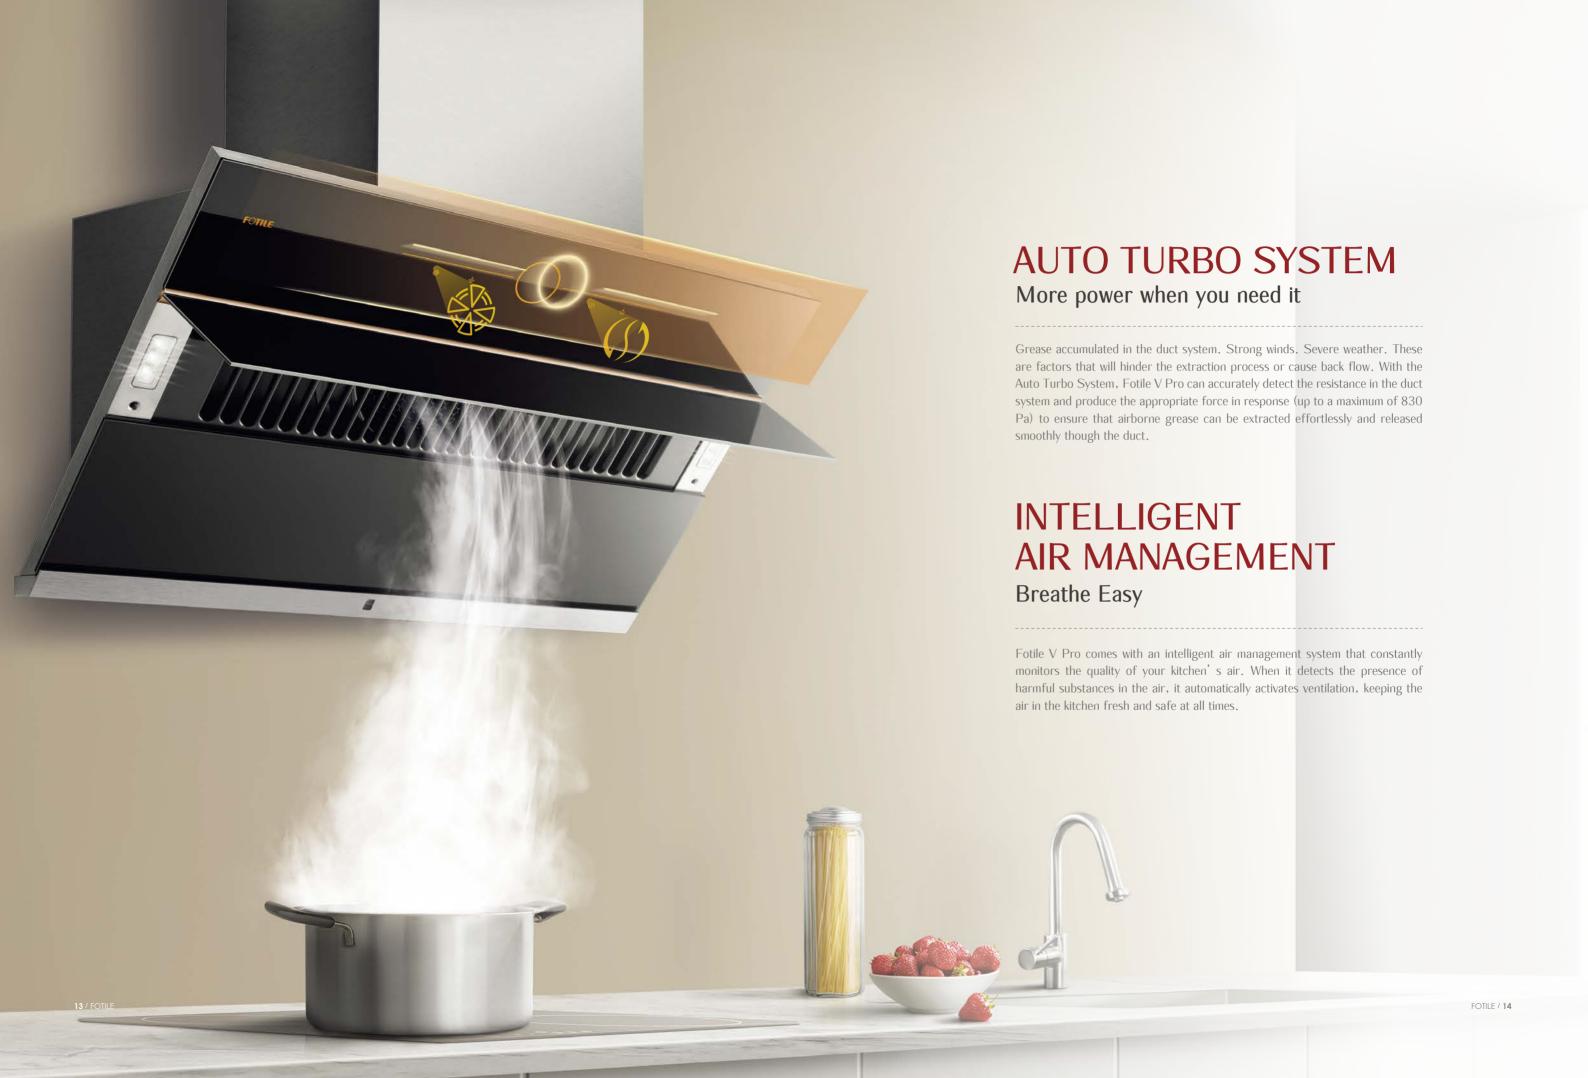

## STRONGER | CLEANER | QUIETER

FOTILE V PRO With DC Inverter Technology A Revolution In Range Hood Industry

HoodPlus

### **DIRECT-CURRENT INVERTER**

The future of kitchen hoods, the future of cooking.

Fotile V Pro utilises FOTILE's direct-current inverter motor, a powerful innovation that strengthens the hood's core power while reducing noise to a comfortable level.

#### STRONGER - A Pulsing Heart

Maximum air flow as high as 1400m /h allows powerful airborne grease extraction. Depending on the volume of airborne grease in your kitchen as well as the wind resistance present in the smoke chamber, the Automatic Turbo System adjusts air pressure by up to 830Pa to easily absorb dense airborne grease.

#### CLEANER - A Grease-free Kitchen

Enhanced core power paired with 3-layer centrifugal filtration technology keeps both the kitchen and the hood clean, and redefines the standards of kitchen-smoke related cleanliness.

#### QUIETER - Silent As A Hush

With high-performance noise below 49db and low-performance noise below 44db, the hood is so quiet that you'd be able to hear your soup boiling.

FOTILE / 02