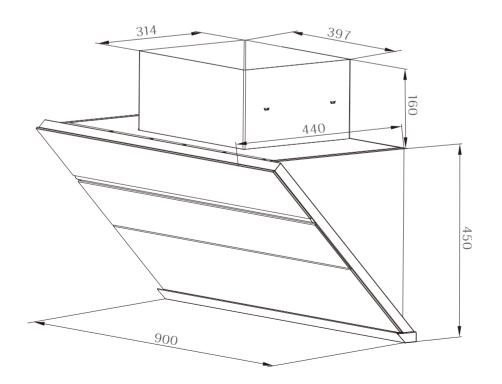

h peace of mind



| JQG9009T                   |               |  |
|----------------------------|---------------|--|
| Power Supply               | 240V/50Hz     |  |
| Max Airflow(m3/h)          | 1400          |  |
| Airflow(m3/h)              | 970           |  |
| Noise (dB)                 | 49            |  |
| Max Static Pressure (Pa)   | 830           |  |
| Motor Power (W)            | 268           |  |
| Illumination Power(W)      | 1.5W*2        |  |
| Mode of Operation          | Touch Control |  |
| No.of Speed                | 3             |  |
| Auto Turbo System          | Υ             |  |
| Intelligent Air Management | Υ             |  |

Note: the noise shown in the table is sound pressure level, minimum is up to  $44 \, \text{dB}$ .

#### Product Basic Conditions



# Installation Diagram Of Hoods And Cabinets. (Unit: mm)

### Exhaust Pipe Through Ceiling



### Hole Size Of Ceiling Or Cabinet



### Exhaust Pipe Through Cabinet



Product Installation And Cabinet Collocation Figure Diagram

17/FOTILE FOTILE / 18